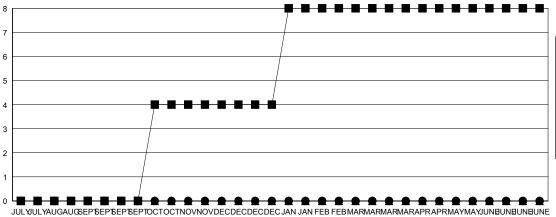

## GOALS AND ACTUAL NEW CLUBS CUMULATIVE

- LAST YEAR ACTUAL NEW CLUBS

## **LOCATION ALBERTA**

| GMT: OPEN                   | LOCATION ALBERTA |           |                  |                  |  |  |
|-----------------------------|------------------|-----------|------------------|------------------|--|--|
|                             |                  | Clubs     |                  |                  |  |  |
| RESULTS FOR 2015-2016       |                  |           |                  |                  |  |  |
| QUARTER                     | NEW CLUB<br>GOAL | NEW CLUBS | DROPPED<br>CLUBS | NET<br>GAIN/LOSS |  |  |
| JULY/AUG/SEPT OCT/NOV/DEC   | 0                | 0         | 2                | -2<br>0          |  |  |
| JAN/FEB/MAR<br>APR/MAY/JUNE | 4<br>0           | 0         | 8                | -8<br>0          |  |  |