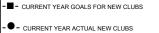

## GOALS AND ACTUAL MEMBERS CUMULATIVE

|      | CURRENT YEAR GOALS FOR NEW |
|------|----------------------------|
| мемв | ERS                        |

CURRENT YEAR ACTUAL MEMBERS

▲ - LAST YEAR ACTUAL MEMBERS

|                       |                    | Members                             |                    |                  |  |
|-----------------------|--------------------|-------------------------------------|--------------------|------------------|--|
| RESULTS FOR 2015-2016 |                    |                                     |                    |                  |  |
| QUARTER               | NEW MEMBER<br>GOAL | CHARTER AND<br>NEW MEMBERS<br>ADDED | DROPPED<br>MEMBERS | NET<br>GAIN/LOSS |  |
| JULY/AUG/SEPT         | -20                | 66                                  | 178                | -112             |  |
| OCT/NOV/DEC           | 120                | 122                                 | 250                | -128             |  |
| JAN/FEB/MAR           | 140                | 132                                 | 204                | -72              |  |
| APR/MAY/JUNE          | -20                | 56                                  | 68                 | -12              |  |